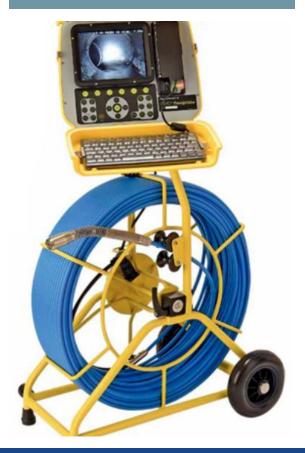

## Ipek Drive camera

- Pipe sizes include 100 to 2000 mm diameter
- 0 250 meters camera travel relevant to elevation or decline
- Pipe material compatibility include PVC, concrete, clay pipes, PE and metal
- Pan and tilt
- Locates DTI

#### Drive Cameras