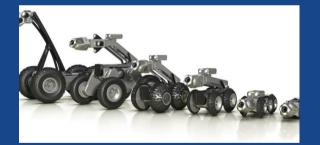

## Ipek Drive camera

- Pipe sizes include 100 to 2000 mm diameter
- 0 250 meters camera travel relevant to elevation or decline
- Pipe material compatibility include PVC, concrete, clay pipes, PE and metal
- Pan and tilt
- Locates DTI

#### Pearpoint Push cameras

- Pipe sizes include 80 150 mm
- 0 -100 meters camera travel relevant to elevation or decline
- Bending to 90 degrees
- Pipe material compatibility include PVC, concrete, clay pipes, PE and metal
- Forward facing
- Locates DTI

#### Drive Cameras

#### Push Cameras