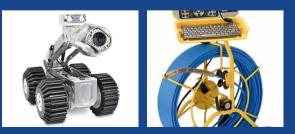

## Ipek Drive camera

- Pipe sizes include 100 to 2000 mm diameter
- 0 250 meters camera travel relevant to elevation or decline
- Pipe material compatibility include PVC, concrete, clay pipes, PE and metal
- Pan and tilt
- Locates DTI

#### Pearpoint Push cameras

- Pipe sizes include 80 150 mm
- 0 -100 meters camera travel relevant to elevation or decline
- Bending to 90 degrees
- Pipe material compatibility include PVC, concrete, clay pipes, PE and metal
- Forward facing
- Locates DTI

#### Drive Cameras

#### Push Cameras